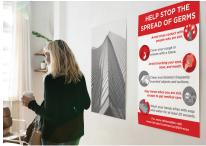

#### **Posters**

Primarily intended to be displayed in common areas for employees, such as in break rooms, locker rooms, etc.