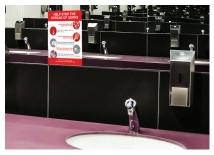

# Preventive Signage Options for COVID-19



## **Banner Stand with Graphic**

Can be set up near the entrance or common areas of a business where both employees and customers can view.



#### **Posters**

Primarily intended to be displayed in common areas for employees, such as in break rooms, locker rooms, etc.



#### **Decals**

Can be placed on front doors, bathroom mirrors, etc.



#### **Table Tents**

Ideal for hotel guest rooms. These could also be placed at the tables in their lounge and restaurant areas.



### **Magnets**

These could be placed on all of the metal doors in employee areas to keep them informed.



630.513.7711