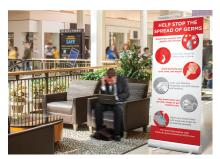

## **Banner Stand with Graphic**

Can be set up near the entrance or common areas of a business where both employees and customers can view.