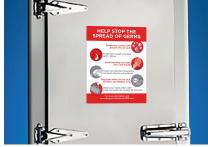

### **Magnets**

These could be placed on all of the metal doors in employee areas to keep them informed.

630.513.7711